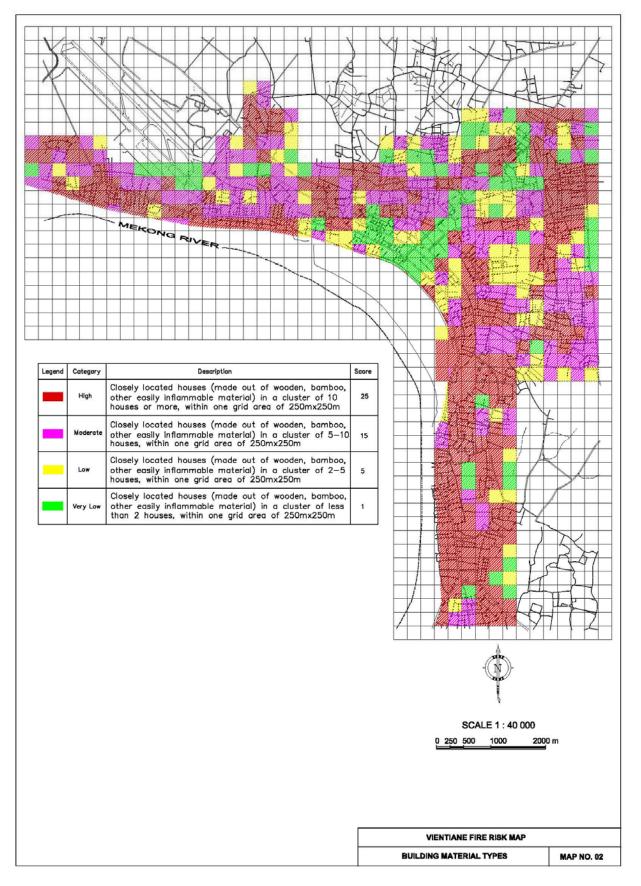

munity.

4. Project adopted an approach to include members from many stakeholders

#### 9. References

- 1 Project Proposal- The Lao PDR Urban Disaster Mitigation Project, AUDMP document, 2002, June
- 2 Guideline paper on Urban Fire Hazard mapping, URI, 2002, July.
- 3 Fire Hazard mapping, a joint project by the ministry for planning and environment and the country of fire authority, Victoria, Australia.
- 4 New technology to reduce fire losses and costs, Grayson.S.J, Smith.D.A, Elsevier, 1986.

#### 10. Maps

- 1 Existing Area
- 2 Boundary of Project area
- 3 Building material type
- 4 Fire sources
- 5 Fire fighting scenario
- 6 Electrical wiring system
- 7 Fire history
- 8 Building density
- 9 Accessibility of the area
- 10 Fire risk zonation

LUDMP



#### 2 Boundary of Project area







#### 5 Fire fighting scenario



#### 6 Electrical wiring system







#### 9 Accessibility of the area



#### 10 Fire risk zonation



|                                                                                                                    | LEGEND:<br>Very High<br>High<br>Moderate<br>Low<br>District Bo<br>Village Bou<br>Road<br>Fire Station<br>Hospital<br>NDMO<br>VII                                                                                                                                                                                                                                     | undary                                                                                                                                                   | District<br>Chanthabury<b