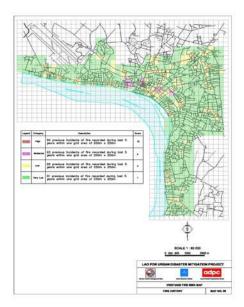

| (Maximum 10) |
| High     | 04 previous incidents of fire recorded during last 05 years Within one grid area of 250 m x 250m | 10           |
| Moderate | 03 previous incidents of fire recorded during last 05 years Within one grid area of 250 m x 250m | 5            |

| <br>     |                                                       |   |
|----------|-------------------------------------------------------|---|
| Low      | 02 previous incidents of fire recorded during last 05 | 3 |
|          | years Within one grid area of 250 m x 250m            |   |
| Very low | 01 previous incidents of fire recorded during last 05 | 1 |
|          | years Within one grid area of 250 m x 250m            |   |





#### 5.6 Building density

The fire hazard also depends on the density building. The contributory can be evaluated from the city map scale: 1: 5000 which is done by National Geographic Department. The Vientiane city map shows the location and size of buildings which is based on 1999 arial photographic data.

Table 9: Building densities

| Category | Description                                                          | Score        |
|----------|----------------------------------------------------------------------|--------------|
|          |                                                                      | (Maximum 15) |
| High     | More than 80 percent of buildings within on grid area of 250m x 250m | 15           |
| Moderate | 50 - 79 percent of buildings within on grid area