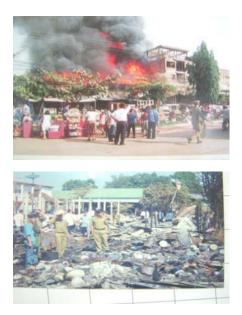

| (Maximum 10) |
| High     | 04 previous incidents of fire recorded during last 05 years Within one grid area of 250 m x 250m | 10           |
| Moderate | 03 previous incidents of fire recorded during last 05 years Within one grid area of 250 m x 250m | 5            |

| <br>     |                                                       |   |
|----------|-------------------------------------------------------|---|
| Low      | 02 previous incidents of fire recorded during last 05 | 3 |
|          | years Within one grid area of 250 m x 250m            |   |
| Very low | 01 previous incidents of fire recorded during last 05 | 1 |
|          | years Within one grid area of 250 m x 250m            |   |





#### 5.6 Building density

The fire hazard also depends on the density building. The contributory can be evaluated from the city map scale: 1: 5000 which is done by National Geographic Department. The Vientiane city map shows the location and size of buildings which is based on 1999 arial photographic data.

Table 9: Building densities

| Category | Description                                                          | Score        |
|----------|----------------------------------------------------------------------|--------------|
|          |                                                                      | (Maximum 15) |
| High     | More than 80 percent of buildings within on grid area of 250m x 250m | 15           |
| Moderate | 50 - 79 percent of buildings within on grid area o