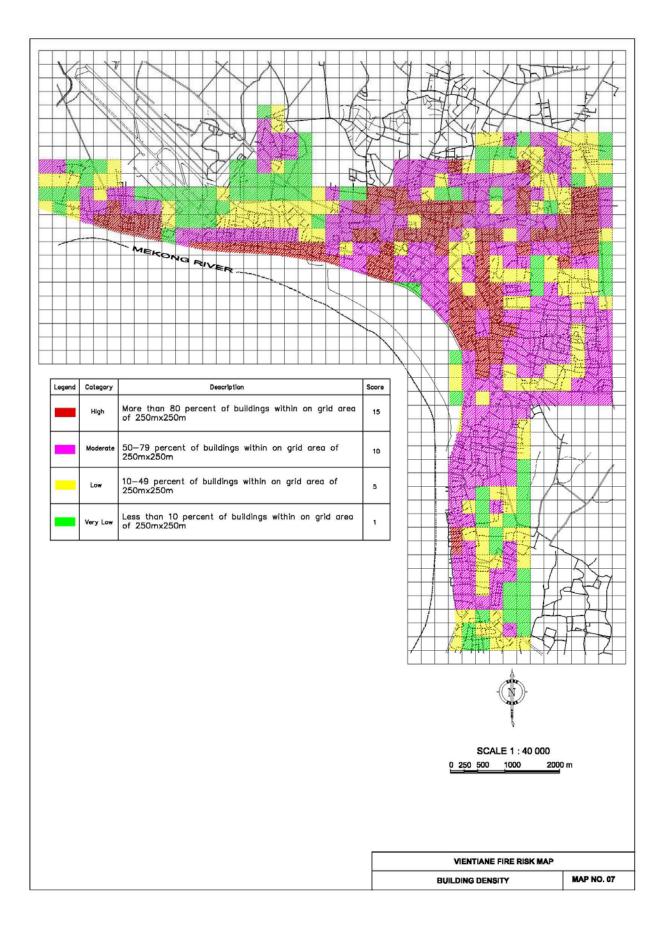

holders

#### 9. References

- 1 Project Proposal- The Lao PDR Urban Disaster Mitigation Project, AUDMP document, 2002, June
- 2 Guideline paper on Urban Fire Hazard mapping, URI, 2002, July.
- 3 Fire Hazard mapping, a joint project by the ministry for planning and environment and the country of fire authority, Victoria, Australia.
- 4 New technology to reduce fire losses and costs, Grayson.S.J, Smith.D.A, Elsevier, 1986.

#### 10. Maps

- 1 Existing Area
- 2 Boundary of Project area
- 3 Building material type
- 4 Fire sources
- 5 Fire fighting scenario
- 6 Electrical wiring system
- 7 Fire history
- 8 Building density
- 9 Accessibility of the area
- 10 Fire risk zonation

LUDMP



#### 2 Boundary of Project area







#### 5 Fire fighting scenario



#### 6 Electrical wiring system







#### 9 Accessibility of the area



#### 10 Fire risk zonation



|                                                                                                                    | LEGEND:<br>Very High<br>High<br>Moderate<br>Low<br>District Bo<br>Village Bou<br>Road<br>Fire Station<br>Hospital<br>NDMO<br>VII                                                                                                                                                                                                                                     | undary                                                                                                                                                   | District<br>Chanthabury<br>Xayaetha<br>Sikhottabang<br>Sisattanak