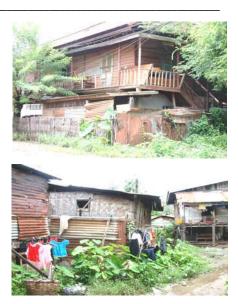

aximum 25) |
| High     | Closely located houses (made out of wooden, bamboo,<br>other easily inflammable material) in a cluster of 10 houses<br>or more, Within one grid area of 250 m x 250m  | 25           |
| Moderate | Closely located houses (made out of wooden, bamboo,<br>other easily inflammable material) in a cluster of 5-10<br>houses, Within one grid area of250 m x 250m         | 15           |
| Low      | Closely located houses (made out of wooden, bamboo, other easily inflammable material) in a cluster of 2-5 houses, Within one grid area of 250 m x 250m               | 5            |
| Very low | Closely located houses (made out of wooden, bamboo,<br>other easily inflammable material) in a cluster of less than 2<br>houses, Within one grid area of 250 m x 250m | 1            |





#### 5.2 Fire sources

The hazard depends on the quantity of available fuel, which is a major contributory factor.

| Table 5: F | ire sources | rating |
|------------|-------------|--------|
|------------|-------------|--------|

| Category | Description                                                                                                                                   | Score        |
|----------|-----------------------------------------------------------------------------------------------------------------------------------------------|--------------|
|          |                                                                                                                                               | (Maximum 15) |
| High     | Availability of at least o1 high categ