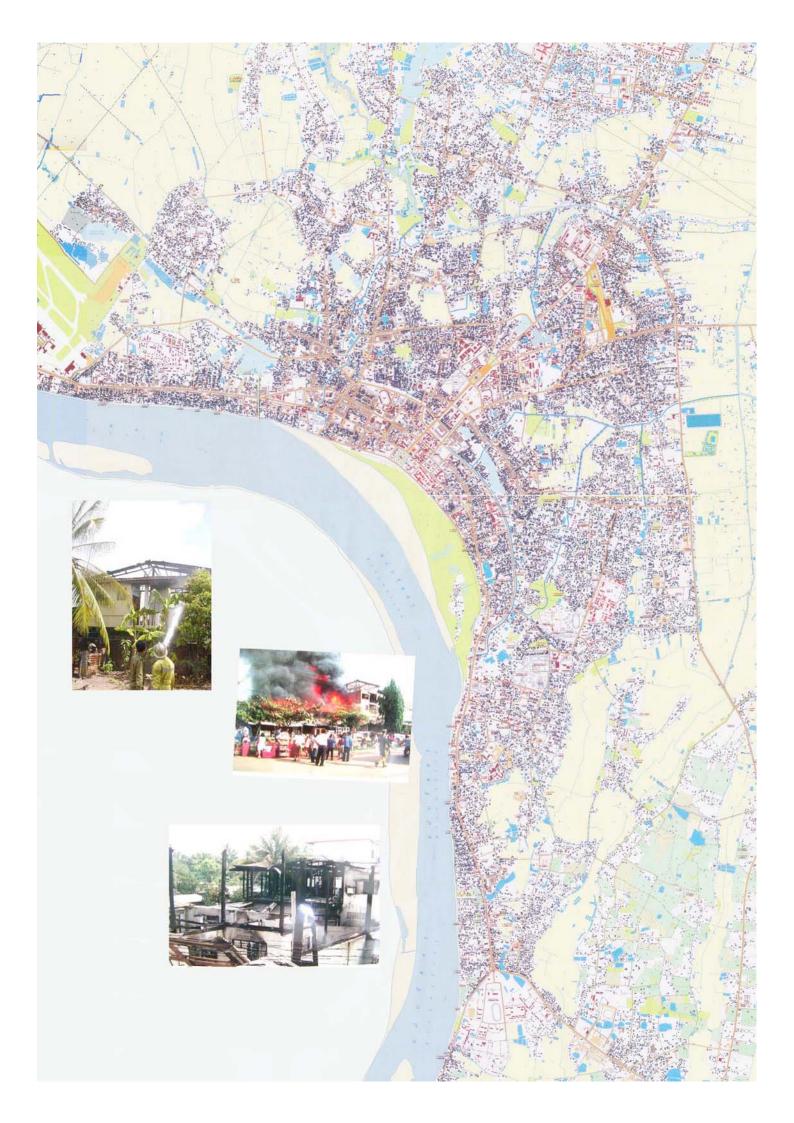

Project Report # 1

**PROJECT COMPLETION REPORT OF THE** 

# LAO URBAN FIRE RISK ASSESSMENT MAPPING IN VIENTIANE CAPITAL

ການສ້າງແຜນທີ່ປະເນີນຄວາມສ່ຽງໂພຢູ່ນະຄອນຫລວງວຽງຈັນ

## LAO URBAN DISASTER MITIGATION PROJECT ໂຄງການຜ່ອນຄາຍໄພພິບັດຢູ່ໃນຕິວເມືອງຢູ່ລາວ

PREPARED BY URBAN RESEARCH INSTITUTE ໂດຍສະຖາບັນຄົ້ນຄວ້າຜັງເມືອງ

DECEMBER 2004

**UNDER THE** 

ASIAN URBAN DISASTER MITIGATION PROGRAM