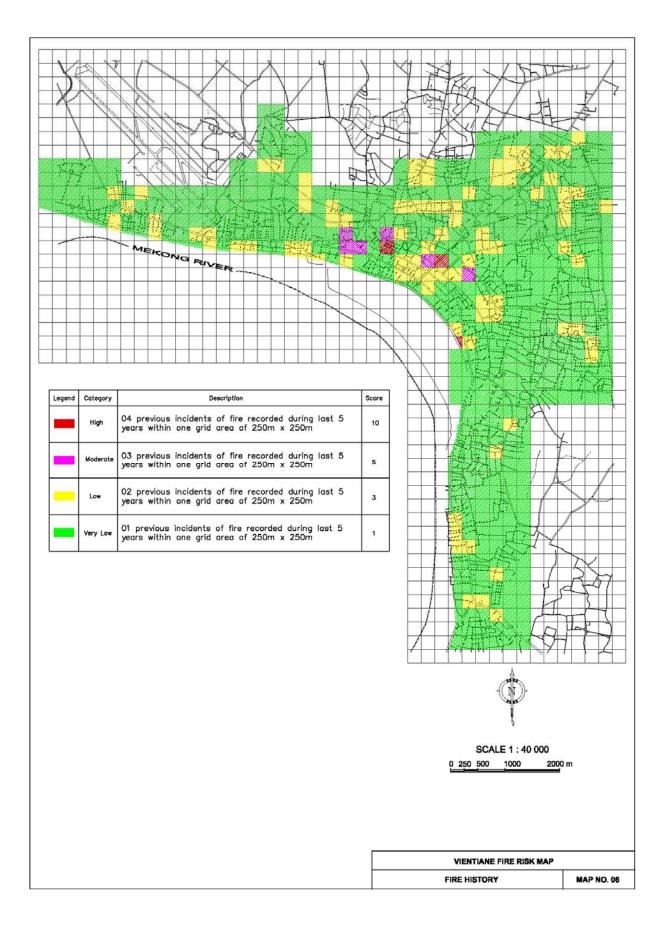

keholders

#### 9. References

- 1 Project Proposal- The Lao PDR Urban Disaster Mitigation Project, AUDMP document, 2002, June
- 2 Guideline paper on Urban Fire Hazard mapping, URI, 2002, July.
- 3 Fire Hazard mapping, a joint project by the ministry for planning and environment and the country of fire authority, Victoria, Australia.
- 4 New technology to reduce fire losses and costs, Grayson.S.J, Smith.D.A, Elsevier, 1986.

#### 10. Maps

- 1 Existing Area
- 2 Boundary of Project area
- 3 Building material type
- 4 Fire sources
- 5 Fire fighting scenario
- 6 Electrical wiring system
- 7 Fire history
- 8 Building density
- 9 Accessibility of the area
- 10 Fire risk zonation

LUDMP



#### 2 Boundary of Project area







#### 5 Fire fighting scenario



#### 6 Electrical wiring system







#### 9 Accessibility of the area



#### 10 Fire risk zonation



|                                                                                                                    | LEGEND:<br>Very High<br>High<br>Moderate<br>Low<br>District Bo<br>Village Bou<br>Road<br>Fire Station<br>Hospital<br>NDMO<br>VII                                                                                                                                                                                                                                     | undary                                                                                                                                                   | District<br>Chanthabury<br>Xayaetha<br>Sikhottabang<br>Sisattanak