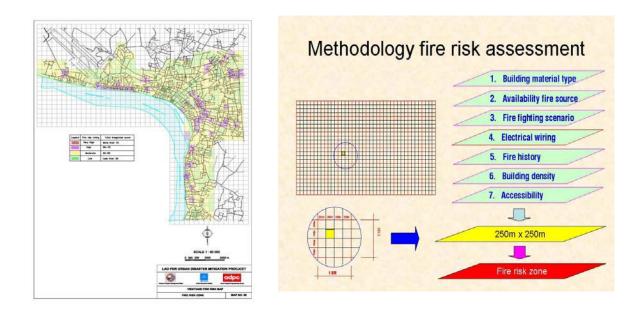

# 6. Fire hazard Zonation.

The fire hazard map will be prepared through integration of individual attributes through overlay process. Since URI does not posses the GIS capacity integration will be done through manual method. The zonation will be done through identification of areas having relatively uniform characteristics from the fire hazard attribute viewpoints through clustering according to the total fire hazard rating.

#### Total fire hazard rating.

| Total integrated score | Fire hazard rating |
|------------------------|--------------------|
| More than 50           | Very high          |
| 30-50                  | High               |
| 15-30                  | Moderate           |
| 5-15                   | Low                |
| Less than 5            | Very low           |



#### 7. Result

Form the study result, the main factor of fire high risk is building materials which cover by 45.1% of total study area or 1343 ha (see the detail in table 12 and Map02) The second factor of high is building density is cover by 16.6%. The other factor is lower 10% such as fire history is cover only 0.6%. In the five years period, the area had fire accident more than 4 times is 2 places, and less than 3 times is 4 places as show in Map 06.

When the hold information was compiled and analyses, we can summarized as; the very high risk area is about 47 ha or 1.58% of total study area which cover Nong Panay, KahoutaTha, Kao yot, Dongpalane Than and That Luang area. (as show in the Map 10)

Vientiane fire risk assessment is assessed by village boundary and form the study result