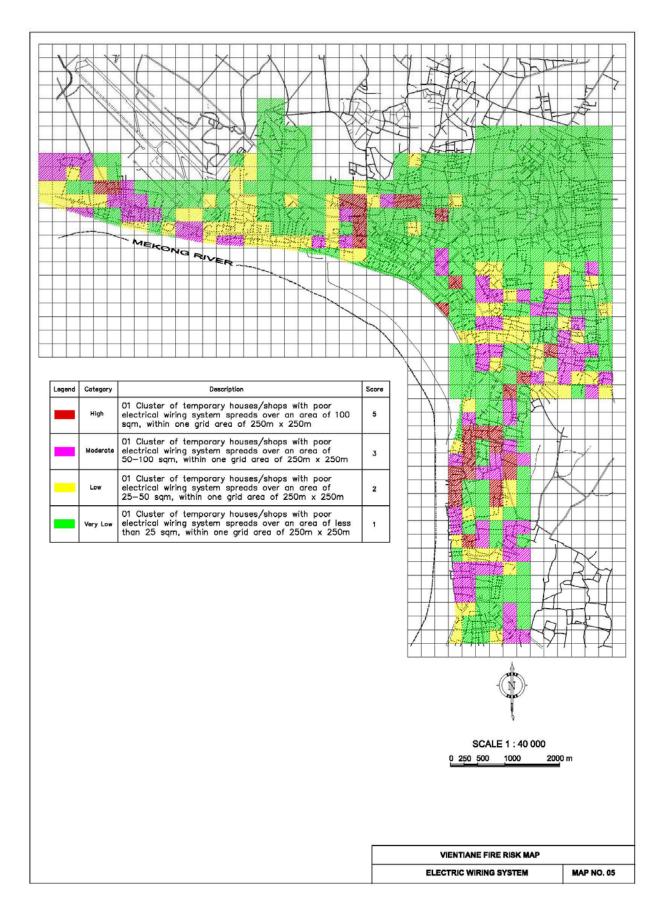

takeholders

#### 9. References

- 1 Project Proposal- The Lao PDR Urban Disaster Mitigation Project, AUDMP document, 2002, June
- 2 Guideline paper on Urban Fire Hazard mapping, URI, 2002, July.
- 3 Fire Hazard mapping, a joint project by the ministry for planning and environment and the country of fire authority, Victoria, Australia.
- 4 New technology to reduce fire losses and costs, Grayson.S.J, Smith.D.A, Elsevier, 1986.

#### 10. Maps

- 1 Existing Area
- 2 Boundary of Project area
- 3 Building material type
- 4 Fire sources
- 5 Fire fighting scenario
- 6 Electrical wiring system
- 7 Fire history
- 8 Building density
- 9 Accessibility of the area
- 10 Fire risk zonation

LUDMP



#### 2 Boundary of Project area







#### 5 Fire fighting scenario



#### 6 Electrical wiring system







#### 9 Accessibility of the area



#### 10 Fire risk zonation



|                                                                                                                    | LEGEND:<br>Very High<br>High<br>Moderate<br>Low<br>District Bo<br>Village Bou<br>Road<br>Fire Station<br>Hospital<br>NDMO<br>VII                                                                                                                                                                                                                                     | undary                                                                                                                                                   | District<br>Chanthabury<br>Xayaetha<br>Sikhottabang<br>Sisattanak