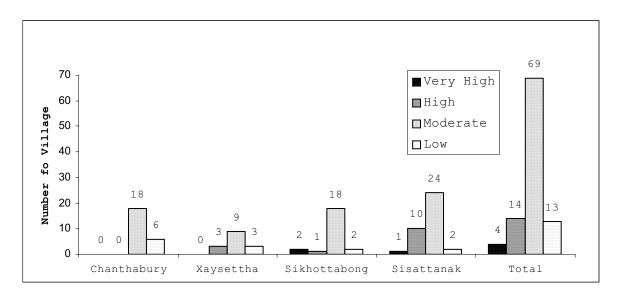

of village fire risk rating

| District     | Number of villa | age   |          |       | Total |
|--------------|-----------------|-------|----------|-------|-------|
|              | Very high       | High  | Moderate | Low   |       |
| Chanthabury  | 0               | 0     | 18       | 6     | 24    |
| Xaysettha    | 0               | 3     | 9        | 3     | 15    |
| Sikhottabong | 2               | 1     | 24       | 2     | 23    |
| Sisattanak   | 1               | 10    | 69       | 2     | 38    |
| Total        | 4               | 14    | 1811     | 13    | 100   |
| Area (ha)    | 47              | 358   | 60.83    | 761   | 2977  |
| Percentage   | 1.58            | 12.03 |          | 25.56 | 100   |
| (%)          |                 |       |          |       |       |



#### 8. Lessons learned

1. Fire hazard zonation mapping is a new area and useful tool for delineating the vulnerability, which can be used in subsequent development planning activities of the city. But It's a time consuming and costly as external technical assistance is essential not only in defining the map units and ratings but also in training the survey teams, data recording, integration of attributes etc.

2. There can be difficulties in replication of the activity in to other areas as the base maps of the required detail ness may not be available.

3. It is useful to include volunteers selected from the area in field survey. They can be a source of information from one hand and on the other hand it is easy to obtain the cooperation of local community.

4. Project adopted an approa