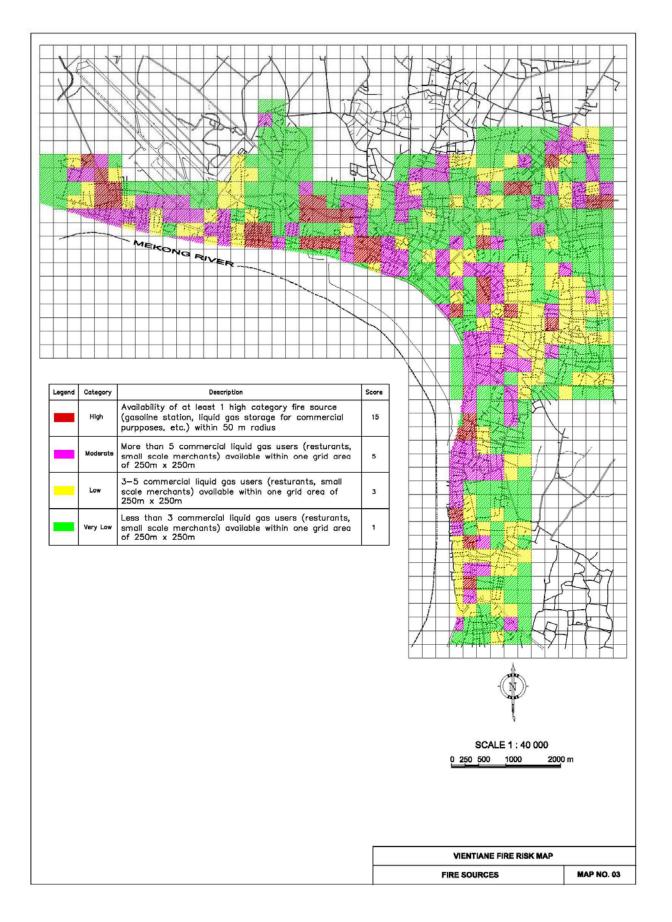

nity.

4. Project adopted an approach to include members from many stakeholders

#### 9. References

- 1 Project Proposal- The Lao PDR Urban Disaster Mitigation Project, AUDMP document, 2002, June
- 2 Guideline paper on Urban Fire Hazard mapping, URI, 2002, July.
- 3 Fire Hazard mapping, a joint project by the ministry for planning and environment and the country of fire authority, Victoria, Australia.
- 4 New technology to reduce fire losses and costs, Grayson.S.J, Smith.D.A, Elsevier, 1986.

#### 10. Maps

- 1 Existing Area
- 2 Boundary of Project area
- 3 Building material type
- 4 Fire sources
- 5 Fire fighting scenario
- 6 Electrical wiring system
- 7 Fire history
- 8 Building density
- 9 Accessibility of the area
- 10 Fire risk zonation

LUDMP



#### 2 Boundary of Project area







#### 5 Fire fighting scenario



#### 6 Electrical wiring system







#### 9 Accessibility of the area



#### 10 Fire risk zonation



|                                                                                                                    | LEGEND:<br>Very High<br>High<br>Moderate<br>Low<br>District Bo<br>Village Bou<br>Road<br>Fire Station<br>Hospital<br>NDMO<br>VII                                                                                                                                                                                                                                     | undary                                                                                                                                                   | District<br>Chanthabury<br>