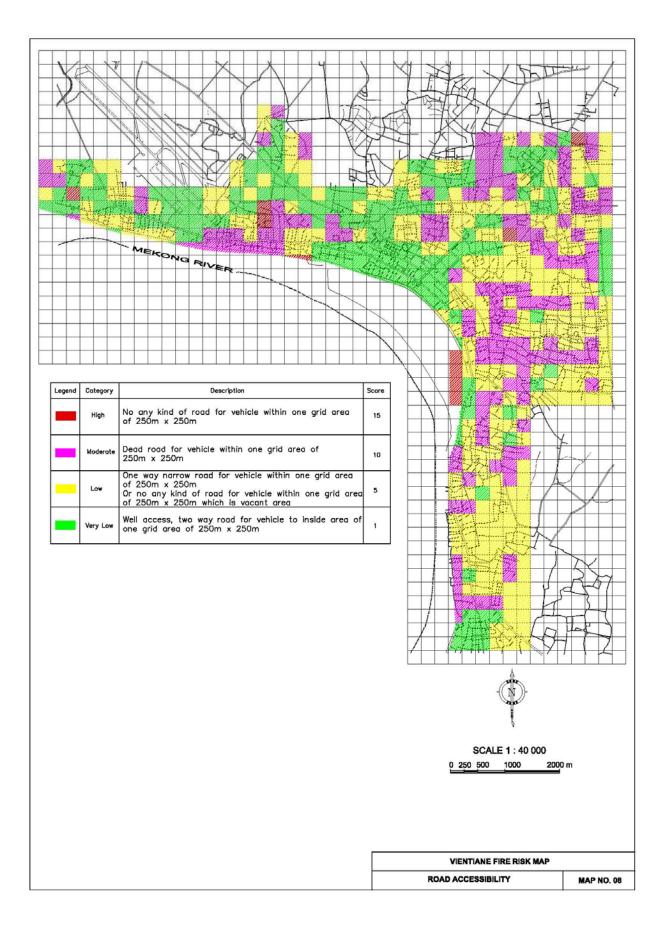

ject Proposal- The Lao PDR Urban Disaster Mitigation Project, AUDMP document, 2002, June
- 2 Guideline paper on Urban Fire Hazard mapping, URI, 2002, July.
- 3 Fire Hazard mapping, a joint project by the ministry for planning and environment and the country of fire authority, Victoria, Australia.
- 4 New technology to reduce fire losses and costs, Grayson.S.J, Smith.D.A, Elsevier, 1986.

#### 10. Maps

- 1 Existing Area
- 2 Boundary of Project area
- 3 Building material type
- 4 Fire sources
- 5 Fire fighting scenario
- 6 Electrical wiring system
- 7 Fire history
- 8 Building density
- 9 Accessibility of the area
- 10 Fire risk zonation

LUDMP



#### 2 Boundary of Project area







#### 5 Fire fighting scenario



#### 6 Electrical wiring system







#### 9 Accessibility of the area



#### 10 Fire risk zonation



|                                                                                                                    | LEGEND:<br>Very High<br>High<br>Moderate<br>Low<br>District Bo<br>Village Bou<br>Road<br>Fire Station<br>Hospital<br>NDMO<br>VII                                                                                                                                                                                                                                     | undary                                                                                                                                                   | District<br>Chanthabury<br>Xayaetha<br>Sikhottabang<br>Sisattanak