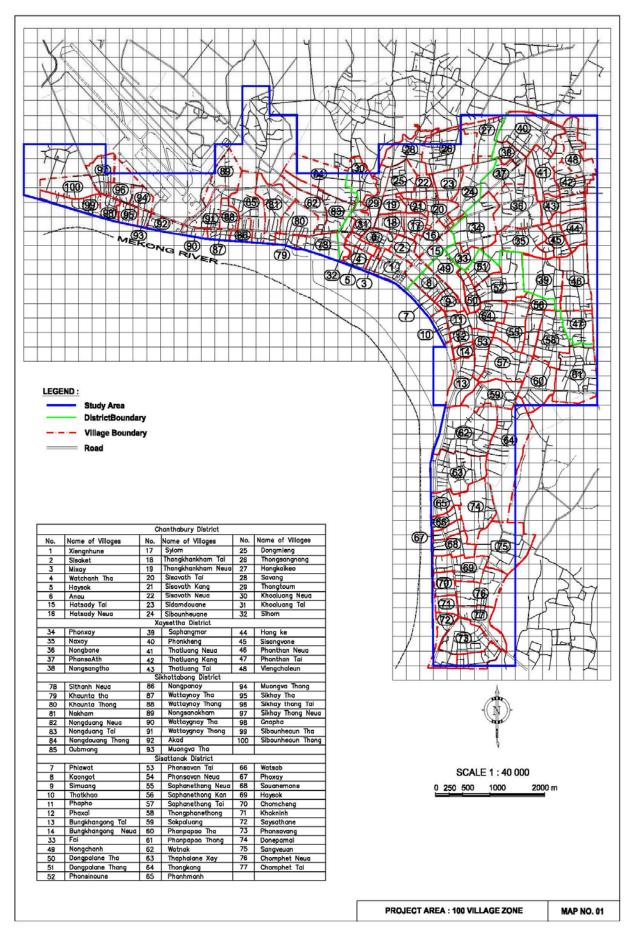

ommunity.

4. Project adopted an approach to include members from many stakeholders

#### 9. References

- 1 Project Proposal- The Lao PDR Urban Disaster Mitigation Project, AUDMP document, 2002, June
- 2 Guideline paper on Urban Fire Hazard mapping, URI, 2002, July.
- 3 Fire Hazard mapping, a joint project by the ministry for planning and environment and the country of fire authority, Victoria, Australia.
- 4 New technology to reduce fire losses and costs, Grayson.S.J, Smith.D.A, Elsevier, 1986.

#### 10. Maps

- 1 Existing Area
- 2 Boundary of Project area
- 3 Building material type
- 4 Fire sources
- 5 Fire fighting scenario
- 6 Electrical wiring system
- 7 Fire history
- 8 Building density
- 9 Accessibility of the area
- 10 Fire risk zonation

LUDMP



#### 2 Boundary of Project area







#### 5 Fire fighting scenario



#### 6 Electrical wiring system







#### 9 Accessibility of the area



#### 10 Fire risk zonation



|                                                                                                                    | LEGEND:<br>Very High<br>High<br>Moderate<br>Low<br>District Bo<br>Village Bou<br>Road<br>Fire Station<br>Hospital<br>NDMO<br>VII                                                                                                                                                                                                                                     | undary                                                                                                                                                   | District<br>Chanthabury