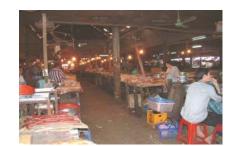

| 5                    |
| Moderate | 01 Cluster of temporary houses/shops with poor electrical wiring system spreads over an area of 50-100 sqm, Within one grid area of 250 m x 250m             | 3                    |
| Low      | 01 Cluster of temporary houses/shops with poor<br>electrical wiring system spreads over an area of 25-50<br>sqm, Within one grid area of 250 m x 250m        | 2                    |
| Very low | 01 Cluster of temporary houses/shops with poor<br>electrical wiring system spreads over an area of less<br>than 25 sqm, Within one grid area of 250 m x 250m | 1                    |

(Note; In case If there are more than one potential hazard area, total hazard rating will be the cumulative score as per the total calculated area for the grid area of 250 m x 250m)







#### 5.5 Fire history of the area.

The history refers to the number of fires initiated within an area in the past. Areas, which are known to have been particularly prone to outbreaks of fire due to natural or manmade causes, have been considered in mapping as having high degree of Fire hazard.

Table 8: Fire history rating

| Category | Description                                                                                      | Score        |
|----------|--------------------------------------------------------------------------------------------------|--------------|
|          |                                                                                                  | (Maximum 10) |
| High     | 04 previous incidents of fire recorded during last 05 years Within one grid