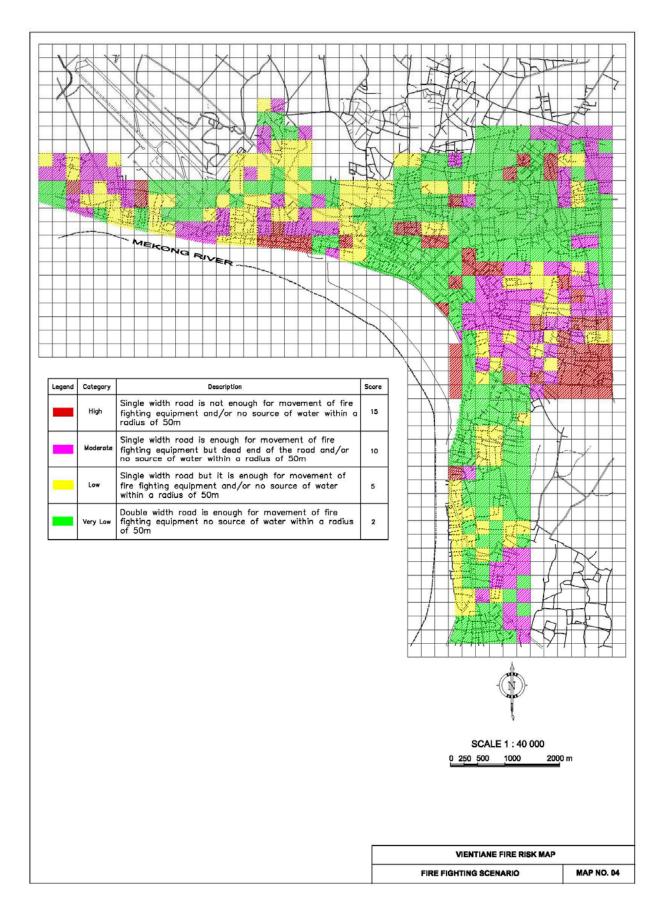

oach to include members from many stakeholders

#### 9. References

- 1 Project Proposal- The Lao PDR Urban Disaster Mitigation Project, AUDMP document, 2002, June
- 2 Guideline paper on Urban Fire Hazard mapping, URI, 2002, July.
- 3 Fire Hazard mapping, a joint project by the ministry for planning and environment and the country of fire authority, Victoria, Australia.
- 4 New technology to reduce fire losses and costs, Grayson.S.J, Smith.D.A, Elsevier, 1986.

#### 10. Maps

- 1 Existing Area
- 2 Boundary of Project area
- 3 Building material type
- 4 Fire sources
- 5 Fire fighting scenario
- 6 Electrical wiring system
- 7 Fire history
- 8 Building density
- 9 Accessibility of the area
- 10 Fire risk zonation

LUDMP



#### 2 Boundary of Project area







#### 5 Fire fighting scenario



#### 6 Electrical wiring system







#### 9 Accessibility of the area



#### 10 Fire risk zonation



|                                                                                                                    | LEGEND:<br>Very High<br>High<br>Moderate<br>Low<br>District Bo<br>Village Bou<br>Road<br>Fire Station<br>Hospital<br>NDMO<br>VII                                                                                                                                                                                                                                     | undary                                                                                                                                                   | District<br>Chanthabury<br>Xayaetha<br>Sikhottabang<br>Sisat