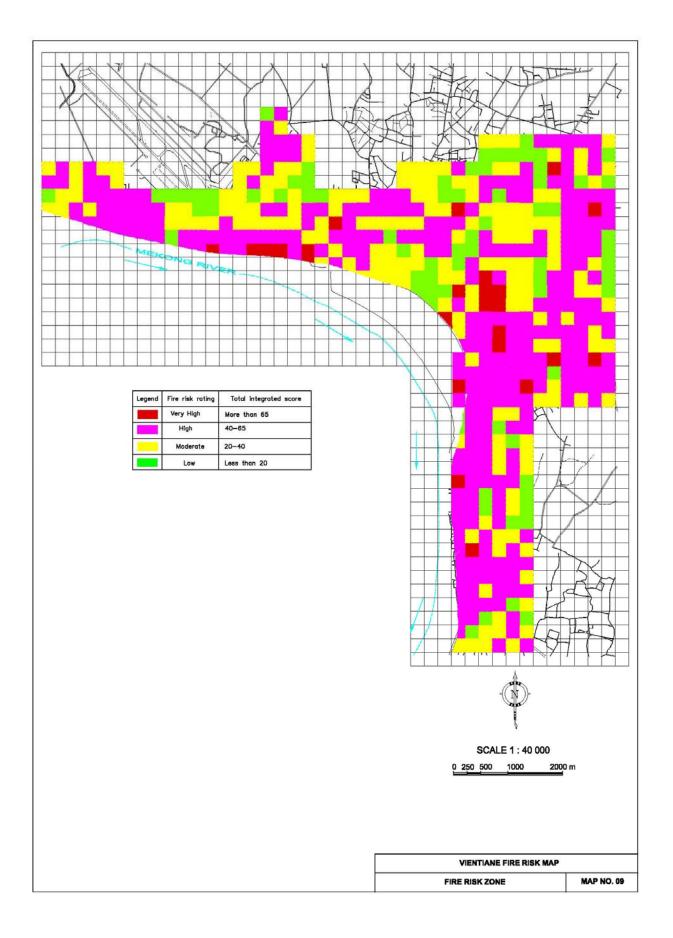

an Disaster Mitigation Project, AUDMP document, 2002, June
- 2 Guideline paper on Urban Fire Hazard mapping, URI, 2002, July.
- 3 Fire Hazard mapping, a joint project by the ministry for planning and environment and the country of fire authority, Victoria, Australia.
- 4 New technology to reduce fire losses and costs, Grayson.S.J, Smith.D.A, Elsevier, 1986.

#### 10. Maps

- 1 Existing Area
- 2 Boundary of Project area
- 3 Building material type
- 4 Fire sources
- 5 Fire fighting scenario
- 6 Electrical wiring system
- 7 Fire history
- 8 Building density
- 9 Accessibility of the area
- 10 Fire risk zonation

LUDMP



#### 2 Boundary of Project area







#### 5 Fire fighting scenario



#### 6 Electrical wiring system







#### 9 Accessibility of the area



#### 10 Fire risk zonation



|                                                                                                                    | LEGEND:<br>Very High<br>High<br>Moderate<br>Low<br>District Bo<br>Village Bou<br>Road<br>Fire Station<br>Hospital<br>NDMO<br>VII                                                                                                                                                                                                                                     | undary                                                                                                                                                   | District<br>Chanthabury<br>Xayaetha<br>Sikhottabang<br>Sisattanak                                                                       |