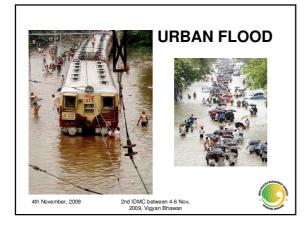

| Nature of soil                                   |         |
| •                       | Natural vegetation                               |         |
| •                       | Neighbouring elements                            |         |
| •                       | Climatic elements                                |         |
|                         | - Temperature                                    |         |
|                         | <ul> <li>Humidity</li> </ul>                     |         |
|                         | - Radiation                                      |         |
|                         | – Wind                                           |         |
| 4th November, 2009      | 2nd IDMC between 4-6 Nov,<br>2009, Vigyan Bhawan | · South |











































## Corrective CONTROL modification

## Urban hydrology

- Water body retention & introduction
- · Rain water harvesting

4th November, 2009

- · Reduction of runoff targets
- Permeable pavement & parking surface
- Maintenance of city drainage system

2nd IDMC between 4-6 Nov 2009, Vigyan Bhawan



## References

- · References provided in the article
- www.google.com
- <u>www.bitstrips.com</u>
- <u>http://www.kidsgeo.com/geography-for-kids</u>
- <u>http://www.nature.com/news/2009/090901/</u> <u>full/461019a.html</u>
- <u>http://earthobservatory.nasa.gov/IOTD/vie</u> w.php?id=7205

4th November, 2009 2nd IDMC between 4-6 Nov, 2009, Vigyan Bhawan