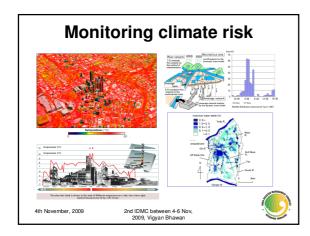

re of soil                                   |         |
| •                       | Natural vegetation                               |         |
| •                       | Neighbouring elements                            |         |
| •                       | Climatic elements                                |         |
|                         | - Temperature                                    |         |
|                         | <ul> <li>Humidity</li> </ul>                     |         |
|                         | - Radiation                                      |         |
|                         | – Wind                                           |         |
| 4th November, 2009      | 2nd IDMC between 4-6 Nov,<br>2009, Vigyan Bhawan | · South |











































## Corrective CONTROL modification

## Urban hydrology

- Water body retention & introduction
- · Rain water harvesting

4th November, 2009

- · Reduction of runoff targets
- Permeable pavement & parking surface
- Maintenance of city drainage system

2nd IDMC between 4-6 Nov 2009, Vigyan Bhawan



## References

- · References provided in the article
- www.google.com
- <u>www.bitstrips.com</u>
- <u>http://www.kidsgeo.com/geography-for-kids</u>
- <u>http://www.nature.com/news/2009/090901/</u> <u>full/461019a.html</u>
- <u>http://earthobservatory.nasa.gov/IOTD/vie</u> w.php?id=7205

4th November, 2009 2nd IDMC between 4-6 Nov, 2009, Vigyan Bhawan