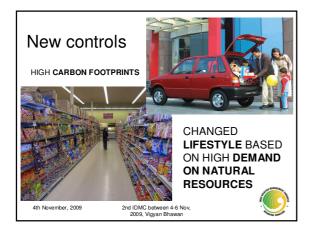

| Nature of soil                                   |         |
| •                       | Natural vegetation                               |         |
| •                       | Neighbouring elements                            |         |
| •                       | Climatic elements                                |         |
|                         | - Temperature                                    |         |
|                         | <ul> <li>Humidity</li> </ul>                     |         |
|                         | - Radiation                                      |         |
|                         | – Wind                                           |         |
| 4th November, 2009      | 2nd IDMC between 4-6 Nov,<br>2009, Vigyan Bhawan | · South |











































## Corrective CONTROL modification

## Urban hydrology

- Water body retention & introduction
- · Rain water harvesting

4th November, 2009

- · Reduction of runoff targets
- Permeable pavement & parking surface
- Maintenance of city drainage system

2nd IDMC between 4-6 Nov 2009, Vigyan Bhawan



## References

- · References provided in the article
- www.google.com
- <u>www.bitstrips.com</u>
- <u>http://www.kidsgeo.com/geography-for-kids</u>
- <u>http://www.nature.com/news/2009/090901/</u> <u>full/461019a.html</u>
- <u>http://earthobservatory.nasa.gov/IOTD/vie</u> w.php?id=7205

4th November, 2009 2nd IDMC between 4-6 Nov, 2009, Vigyan Bhawan