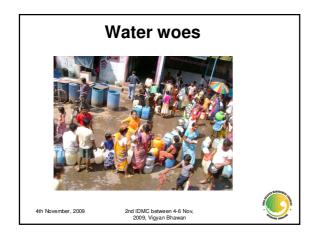

| Nature of soil                                   |         |
| •                       | Natural vegetation                               |         |
| •                       | Neighbouring elements                            |         |
| •                       | Climatic elements                                |         |
|                         | - Temperature                                    |         |
|                         | <ul> <li>Humidity</li> </ul>                     |         |
|                         | - Radiation                                      |         |
|                         | – Wind                                           |         |
| 4th November, 2009      | 2nd IDMC between 4-6 Nov,<br>2009, Vigyan Bhawan | · South |











































## Corrective CONTROL modification

## Urban hydrology

- Water body retention & introduction
- · Rain water harvesting

4th November, 2009

- · Reduction of runoff targets
- Permeable pavement & parking surface
- Maintenance of city drainage system

2nd IDMC between 4-6 Nov 2009, Vigyan Bhawan



## References

- · References provided in the article
- www.google.com
- <u>www.bitstrips.com</u>
- <u>http://www.kidsgeo.com/geography-for-kids</u>
- <u>http://www.nature.com/news/2009/090901/</u> <u>full/461019a.html</u>
- <u>http://earthobservatory.nasa.gov/IOTD/vie</u> w.php?id=7205

4th November, 2009 2nd IDMC between 4-6 Nov, 2009, Vigyan Bhawan